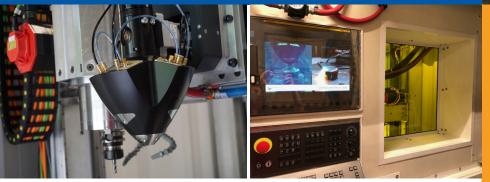

## WWW.SNOWBIRDTECH.COM/ADDITIVE

SAMM Tech is available in a 10-ft. or 20-ft. standard model or can be custom-built inside any ISO shipping container. Standard features include:

- 64 or 200 cubic foot print area
- Adjustable print bed
- Patented gantry system (single or dual)
- 8 or 10-tool magazine
- Automatic magazine changer
- Meltio DED with dual wire feeders and hot wire
- Meltio software
- CAD/CAM Software
- 30 SCFM output air compressor
- Cold air coolant gun for milling tool cooling
- FANUC robotic control system and software
- Standard water-cooled spindle with stand-alone water chiller
- 3-axis spindle