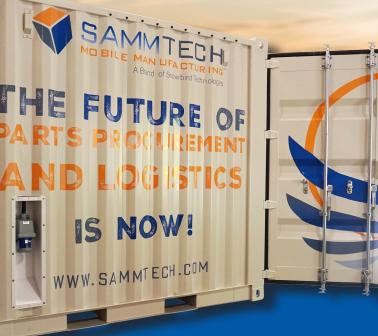

# MANUFACTURE REPLACEMENT METAL PARTS ONSITE AND ON-DEMAND

Snowbird Additive Mobile Manufacturing Technology SAMM Tech

SAMM Tech is a patented, revolutionary manufacturing system that produces large metal parts by robotic 3D printing and 3-axis milling. SAMM Tech is different from other metal 3D printers in that it is portable with the entire system and operator control center built inside a shipping container. SAMM Tech can manufacture complex and obsolete parts as large as 250 cubic feet the largest parts available in a portable advanced manufacturing system.