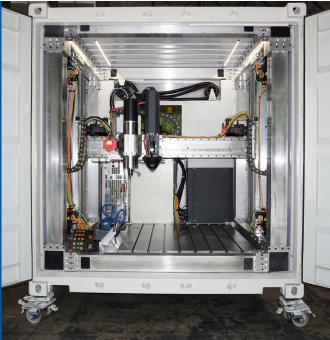

# MANUFACTURE REPLACEMENT METAL PARTS ONSITE AND ON-DEMAND

Snowbird Additive Mobile Manufacturing Technology SAMM Tech

SAMM Tech is a patented, revolutionary manufacturing system that produces large metal parts by robotic 3D printing and 3-axis milling. SAMM Tech is different from other metal 3D printers in that it is portable with the entire system and operator control center built inside a shipping container. SAMM Tech can manufacture complex and obsolete parts as large as 250 cubic feet the largest parts available in a portable advanced manufacturing system.

## WWW.SNOWBIRDTECH.COM/ADDITIVE

SAMM Tech is available in a 10-ft. or 20-ft. standard model or can be custom-built inside any ISO shipping container. Standard features include:

- 64 or 200 cubic foot print area
- Adjustable print bed
- Patented gantry system (single or dual)
- 8 or 10-tool magazine
- Automatic magazine changer
- Meltio DED with dual wire feeders and hot wire
- Meltio software
- CAD/CAM Software
- 30 SCFM output air compressor
- Cold air coolant gun for milling tool cooling
- FANUC robotic control system and software
- Standard water-cooled spindle with stand-alone water chiller
- 3-axis spindle